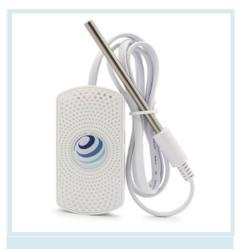

## **NEO-1P Wireless Temperature Sensor with Probe**

NEO-1P is a submersible thermometer/temperature sensor and a data logger with a 39-inch cable and 2.75-inch stainless steel probe that can wirelessly monitor the temperature for up to 3+ years on battery power.

The NEO-1P monitors air or liquid temperature using a 2.75-inch (7 cm) submersible probe encased in stainless steel, which repels oxidation, rust, and wear and tear from regular use. It also features a 39-inch (99 cm) cable for flexible placement.

The iMatrix NEO-1P sensor delivers accurate, comprehensive logs sent directly to your smartphone or accessible via the iMatrix Cloud. This sensor offers an exceptional solution for monitoring climate-sensitive environments. With its compact size ( $2.78 \times 1.5 \times 0.7$  in /  $70.6 \times 38 \times 17.8$  mm), lightweight design (1.34 oz / 38 grams), and IP66 waterproof rating, it is perfect for monitoring cold chain shipments, refrigeration systems, greenhouses, RVs, wine cellars, cigars, musical instruments, and pharmaceuticals.