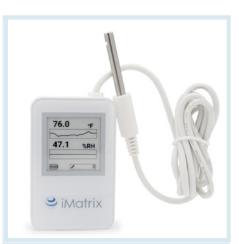

NEO-1DP shows current measurements and historical data for the past 24 hours on the e-ink display. In addition it delivers accurate, comprehensive logs sent directly to your smartphone or accessible via the iMatrix Cloud.

With its compact size  $(3.19 \times 1.77 \times 0.87 \text{ in } / 81 \times 45 \times 22 \text{ mm})$ , stainless steel non-submersible 1.38 in (3.5 cm) probe with 39 in (99 cm) cable and IP66 waterproof rating, it is perfect for monitoring climate-sensitive environments where the base units are mounted outside a freezer or harsh environment, protecting the screen and extending battery life.